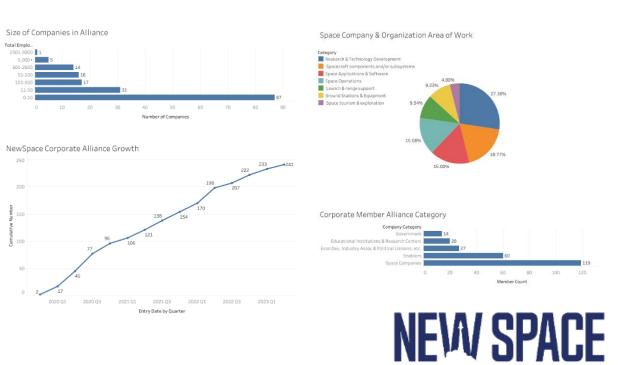

# NewSpace Nexus is the universal voice for the space industry in New Mexico and growing nationwide

- **NewSpace Ignitor:** Incubator like program helping space companies level-up their capabilities and advance from Concept to Product to Sales
- NewSpace Launchpad: 8,700sq foot co-innovation center open for use by space companies
- **Equipment Connector:** Like Airbnb for space test equipment -- connecting space companies to large organizations that have unused or available facilities & equipment
- NewSpace Alliance: 230 member organizations including 125+ Space Companies, 60 individual members
- **Space Industrial Base Leadership:** Reaching new space companies and investors nationwide... 85+ Space Companies, 6 Private Investment Funds, 33 Government organizations represented at the 2023 State of the Space Industrial conference & workshops
- **Space Futures**: Strategic forecasting for USSF Director of Science, Technology & Research
- **Pathways:** Growing the space workforce inclusively with programing, mentoring, experiential learning, and career connection services
- **T5's:** 50+ monthly networking with over 175 organizations from industry, government and academia represented

### WHAT IT IS

- Voluntary alliance of stakeholders across industry, government, academia
- Members share interests in New Space economic growth and capability development
- Corporate, Individual and Global membership options
- Free to join

### WHY IT MATTERS

- The space community is fragmented, and stove piped across sectors
- Strong relationships lead to partnerships and collaborations

New Space

Alliance

- Alliance members receive access to information, marketing support and discounts for events
- Gathering NewSpace ecosystem data