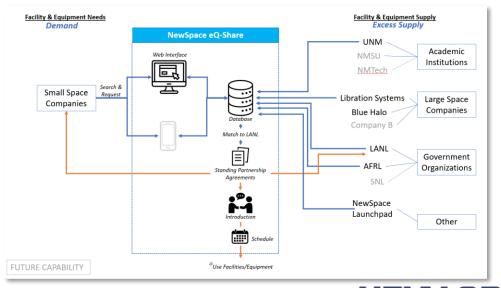

# **Equipment connector**

### WHAT IT IS

- It's like Airbnb for space test facilities/equipment
- Leveraging existing infrastructure in a novel way
- Rapidly connects space companies to the space test
  resources they need across government, industry, academia

### WHY IT MATTERS

• Small space companies in NM need access to high-cost facilities & equipment

equipment

connector

NFW SPACE

- Space Facilities & Equipment is a large cost for small companies
- Existing alternatives involve shipping delicate components (cost & risk)
- Large space companies and space organizations often have excess capacity for their facilities & equipment