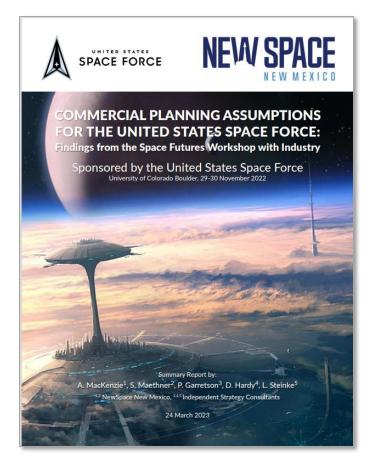

# Space futures

### WHAT IT IS

- USSF Science, Technology & Research Strategic Forecasting
- Workshops are engagements with various communities to develop future scenarios, gather inputs, and discuss implications for U.S. national power and security.
- NewSpace Nexus hosted the workshop with industry event, created surveys, analyzed survey results and led effort to document and published results in a report

### WHY IT MATTERS

 Strategic Forecasting informs USSF missions, capabilities, force structure, operations, and supporting science and technology

Space

futures

**NEW SPACE** 