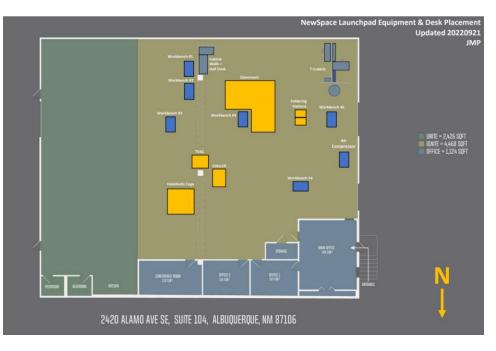

### WHAT IT IS

- 8700 sq ft Co-Innovation Facility, ABQ NM
- Designed for Space Companies used for Testing, Prototyping, demonstrations, meetings, storage, shipping & receiving
- Events for building networking & partnerships
- Equipment: ISO-6, Class 1000 Cleanroom, LACO TVAC, Helmoltz Cage, 3D Printer, Mod/Sim Workstation, Soldering stations
- Modular and reconfigurable based on user requirements