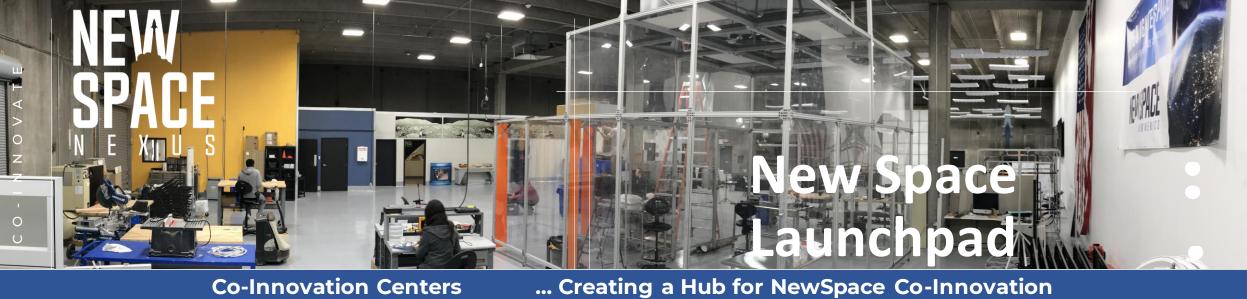

### **Co-Innovation Centers**

### WORKSPACES

- Dedicated offices & Huddle rooms
- Hot Desks
- Test equipment (Cleanroom, TVAC)
- Lab space Prototyping

### **MEETING SPACES**

- Events
- Open meeting areas
- Lounge areas •
- Conference rooms

### Multi-Security (Future Capability)

- Collaboration workspaces
- Conference Rooms (up to 250)
- Office/Lab options

# New Space Launchpad

### WHAT IT IS

- 8700 sq ft Co-Innovation Facility, ABQ NM
- Designed for Space Companies used for Testing, Prototyping, demonstrations, meetings, storage, shipping & receiving
- Events for building networking & partnerships
- Equipment: ISO-6, Class 1000 Cleanroom, LACO TVAC, Helmoltz Cage, 3D Printer, Mod/Sim Workstation, Soldering stations
- Modular and reconfigurable based on user requirements

### WHY IT MATTERS

- Mitigate high costs of capital equipment and facilities usage for small & early growth space companies
- Provides needed resources for companies relocating to New Mexico
- Collaborative Innovation accelerates learning, collaboration, shares costs, reduces risks